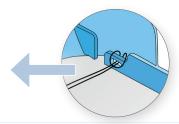

## **5** Secure New Training Pads

**A.** Pass the Training Pads through the loop created in Step 7.

**B.** Pull the black string on the Training Pads until the loop is tight on the blue Training Tray.