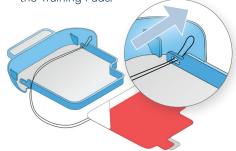

# 1 Loosen Pad String

The Training Pads are attached to the Blue Training Tray in the upper right corner of the tray by a black string.

**A.** Pull up on the small loop created by the black string until the loop grows in diameter enough to fit the Training Pads through.