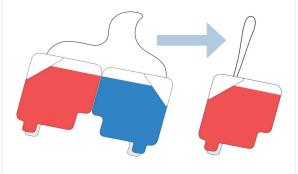

## 3 Prepare New Training Pads

- **A.** Obtain the new Training Pads and fold the Red and Blue pads so that the artwork on the Training Pads faces the outside.
- B. Locate the center of the black string.