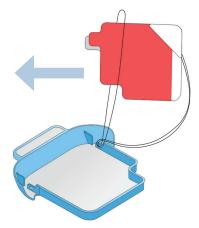

## 2 Remove Training Pads

**A.** Pass the Training Pads through the loop created in Step 2.

**B.** Pull the black wire completely out of the hole on the blue Training Tray and discard used Training Pads.