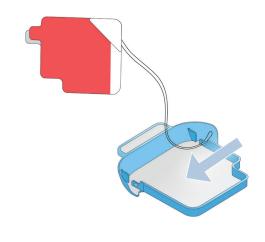

## 4 Install New Training Pads

- **A.** Pass the center of the black string through the hole on the upper right corner of the blue Training Tray.
- **B.** Pull the black string through enough to create a loop of diameter big enough to fit the Training Pads.

## **5** Secure New Training Pads

**A.** Pass the Training Pads through the loop created in Step 7.

**B.** Pull the black string on the Training Pads until the loop is tight on the blue Training Tray.