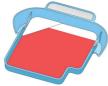

## 3 Prepare New Training Pads

- **A.** Obtain the new Training Pads and fold the Red and Blue pads so that the artwork on the Training Pads faces the outside.
- B. Locate the center of the black string.