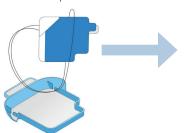

## 2 Remove Training Pads

**A.** Pass the Training Pads through the loop created in Step 2.

**B.** Pull the black wire completely out of the hole on the blue Training Tray and discard used Training Pads.