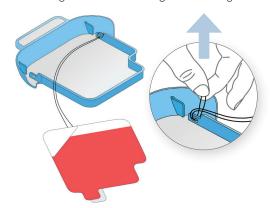

# 1 Loosen Pad String

The Training Pads are attached to the Blue Training Tray in the upper right corner of the tray by a black string.

**A.** Pull up on the small loop created by the black string until the loop grows in diameter enough to fit the Training Pads through.